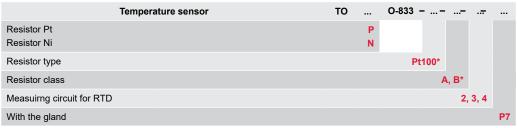

# **Ordering code**

<sup>\*</sup> or others acc. to requirements

## Ordering example

TOPO-833-Pt100-A-3 sensor with Pt100, class A, 3-wire connection, without the gland

TOPO-833-Pt100-A-3-P7 sensor Pt100, class A, 3-wire connection, with the gland PG-7