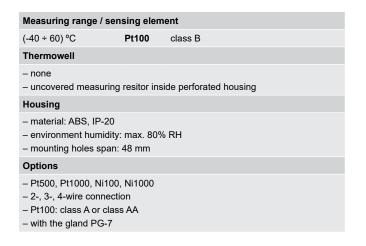

(+48 18) 330 10 00 tel. (+48 18) 330 10 04 fax. www.limathermsensor.pl e-mail info@limathermsensor.pl



# Temperature sensor for HVAC application TOPO-833, TONO-833

## Dane techniczne







| Response time T05/T09      |         |          |  |
|----------------------------|---------|----------|--|
| Sensor type                | ø9      | ø11      |  |
| Pt                         | ≤33/≤95 | ≤40/≤120 |  |
| J, K<br>insulated junction | ≤22/≤62 | ≤a27/≤90 |  |
| J, K<br>grounded junction  | ≤3/≤8   | ≤6/≤15   |  |

#### Resistors tolerance acc. to PN-EN 60751

| Class | Wire wound resistor |                   |  |
|-------|---------------------|-------------------|--|
|       | Range [°C]          | Tolerance [°C]    |  |
| AA    | (-50÷250)           | ±(0,1+0,0017· t ) |  |
| Α     | (-100÷450)          | ±(0,15+0,002· t ) |  |
| В     | (-196÷600)          | ±(0,3+0,005· t )  |  |

# **Ordering code**



<sup>\*</sup> or others acc. to requirements

## Ordering examp