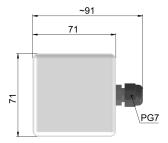

(+48 18) 330 10 00 tel. (+48 18) 330 10 04 fax. www.limathermsensor.pl e-mail info@limathermsensor.pl



# Temperature sensor for HVAC application TOPO-833, TONO-833

## Dane techniczne







| Response time T05/T09      |         |          |  |
|----------------------------|---------|----------|--|
| Sensor type                | ø9      | ø11      |  |
| Pt                         | ≤33/≤95 | ≤40/≤120 |  |
| J, K<br>insulated junction | ≤22/≤62 | ≤a27/≤90 |  |
| J, K<br>grounded junction  | ≤3/≤8   | ≤6/≤15   |  |

#### Resistors tolerance acc. to PN-EN 60751

| Class | Wire wound resistor |                   |  |
|-------|---------------------|-------------------|--|
|       | Range [°C]          | Tolerance [°C]    |  |
| AA    | (-50÷250)           | ±(0,1+0,0017· t ) |  |
| Α     | (-100÷450)          | ±(0,15+0,002· t ) |  |
| В     | (-196÷600)          | ±(0,3+0,005· t )  |  |

# **Ordering code**



<sup>\*</sup> or others acc. to requirements

## Ordering example