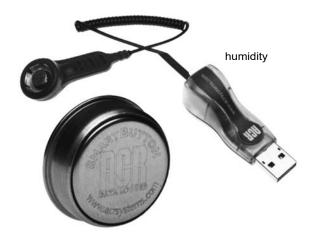

# Temperature recorder SMART BUTTON

#### Characteristic

- built-in lithium battery
- configuration using a PC in terms of sampling time, registration delays, data saving methods and alarm threshold settings
- connection with computer via USB interface (option)dedicated to measurements: food industry, isometric cars, warehouses
- free PC software included

#### Dimensions [mm]

17x4 (interface cable length: 1,25 m)